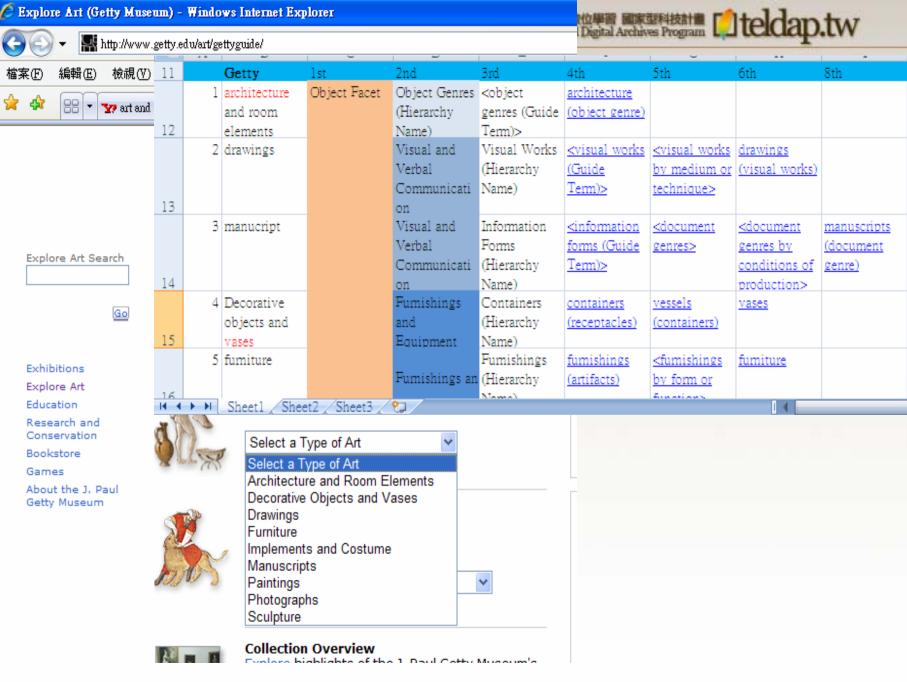

## **Cataloging Problems**

- 1. Object/Work type (CDWA Lite <1.1 Object/Work type>)
  - Data values: controlled(AAT)- textiles, paintings, calligraphy, artifacts, specimens, architecture, photographs, and others.

|              | 1st          | 2nd                               | 3rd                                                       | 4th                                                                             | 5th                                                           | 6th                           |
|--------------|--------------|-----------------------------------|-----------------------------------------------------------|---------------------------------------------------------------------------------|---------------------------------------------------------------|-------------------------------|
| 1建築          | Object Facet | Object Genres<br>(Hierarchy Name) | <pre><object (guide="" genres="" term)=""></object></pre> | architecture (object<br>genre)                                                  |                                                               |                               |
| 2 器物<br>3 編織 |              |                                   |                                                           | artifacts<br><object by<="" genres="" th=""><th>textiles</th><th></th></object> | textiles                                                      |                               |
| 4標本          |              |                                   |                                                           | material><br><object by<br="" genres="">function&gt;</object>                   | samples                                                       | specimens                     |
| 5書法          |              |                                   | Visual Works<br>(Hierarchy Name)                          | <visual (guide<br="" works="">Term)&gt;</visual>                                | <visual by="" medium="" or="" technique="" works=""></visual> | calligraphy (visual<br>works) |
| 6攝影<br>7繪畫   |              |                                   |                                                           |                                                                                 |                                                               | photographs<br>paintings      |