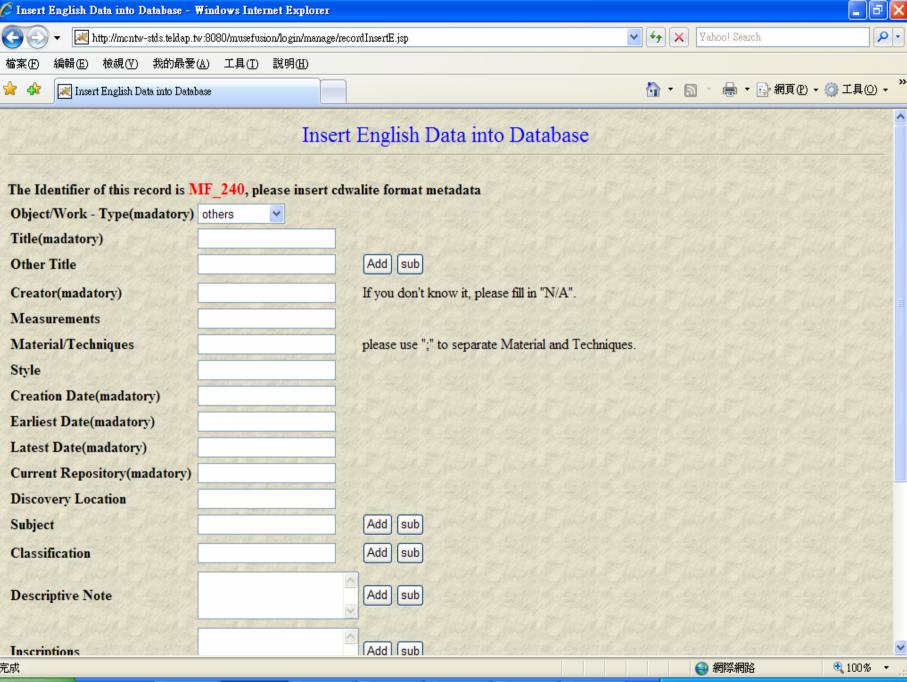

## **Cataloging Problems**

- 1. Object/Work type (CDWA Lite <1.1 Object/Work type>)
  - Data values: controlled(AAT)- textiles, paintings, calligraphy, artifacts, specimens, architecture, photographs, and others.