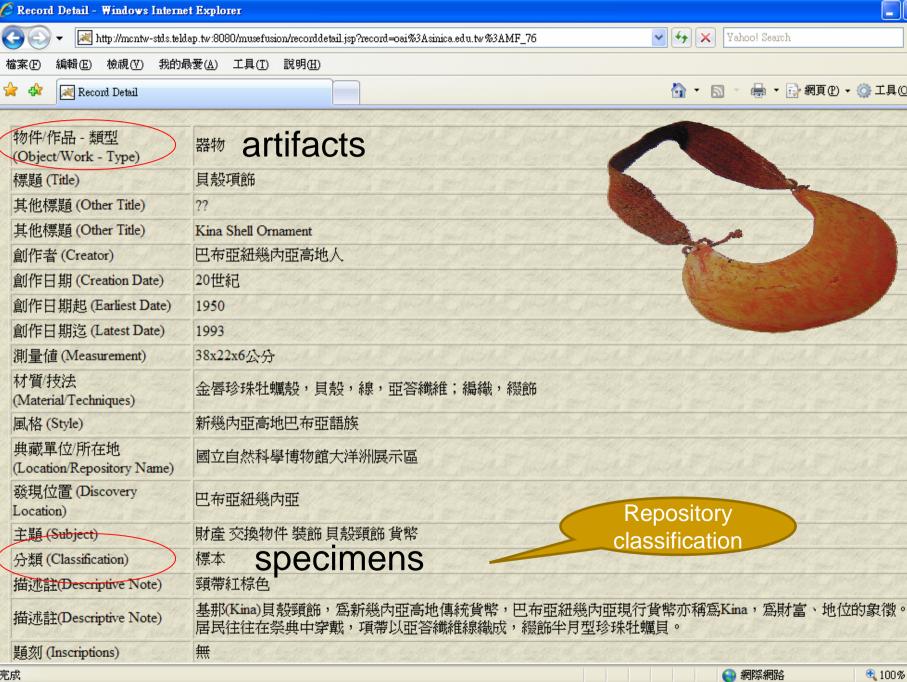

1. Object/Work type (CDWA Lite <1.1 Object/Work type>)

artifact or specimen?

National Museum of Natural Science

#### Artifacts

**Note:** Generally, objects made or altered by humans, typically manually portable products of human workmanship, such as tools, utensils, objects for personal adornment, or art. Specifically, in archaeology, an artifact is an object made by a human culture, as distinguished from natural remains, and later recovered by an archaeological endeavor. In the context of objects specifically collected by museums, see also "cultural artifact." Do not use for the technical and medical sense, that is, for a product or effect that is not present in the natural state of an organism or system, but occurs due to the investigation itself or due to some other extraneous activity.

Repository classification

specimens

白梅花蛇

標本

Lycodon ruhstrati(拉丁學名)

其他標題 (Other Title) White plum blossom snake 不詳 創作者(Creator)

典藏單位所在地 國立臺灣博物館

(Location/Repository Name)

發現位置 (Discovery

Location)

物件作品-類型

標題 (Title)

(Object/Work - Type)

其他標題 (Other Title)

標本蛇 主題 (Subject)

分類 (Classification) 爬蟲類(蛇亞目)標本

台灣南投縣

脊索動物門-脊椎動物亚門-爬蟲綱-真爬蟲亞綱-鱗龍下綱-有鱗目-蛇亚目-真蛇下目-黃頷蛇科-黃頷蛇亞科-白 分類 (Classification) 蛇屬 taxonomy: kingdom-Division-Class-Order-Family- Genus