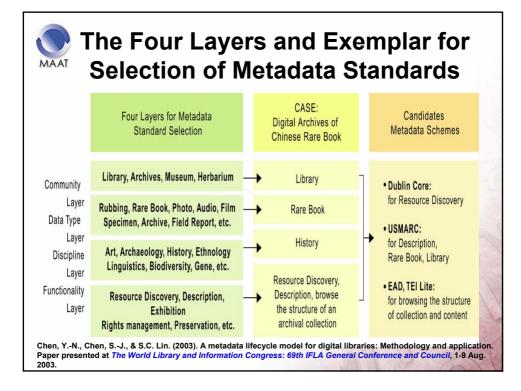

The Meeting at the Getty Center

| 1912-12-11          | of Knowledge Management<br>Metadata in the NDAP                                                                                                                   |
|---------------------|-------------------------------------------------------------------------------------------------------------------------------------------------------------------|
| Data Type Layer     | Rubbings, Files, Rare Books, Full Text, Specimens,<br>Corpus, Maps, Photos, Painting and Calligraphy,<br>Audio-Visual, Score, Dress, Reports, Investigation, etc. |
| Discipline Layer    | Arts History, Politics, Humanities, Archeology, Ethnology,<br>Diplomacy, Zoology, Botany, Genomics,<br>Linguistics, Geology, Geography, etc.                      |
| Functionality Layer | Resource Discovery, Description, Exhibition,<br>Preservation, Rights Management for e-Commerce,<br>e-Learning, etc.                                               |
| Community Layer     | Museum, Archives, Library, Herbarium, etc.                                                                                                                        |
|                     |                                                                                                                                                                   |