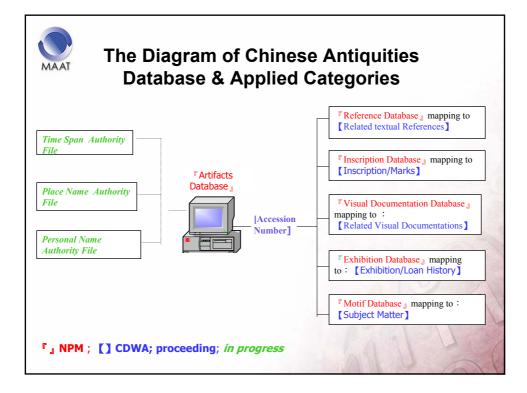

| CDWA Metadata Standards Crosswalk                        |                                                                              | NDAP UNION CATALOG-Chinese Antiquities            |                       |                             | Com  |
|----------------------------------------------------------|------------------------------------------------------------------------------|---------------------------------------------------|-----------------------|-----------------------------|------|
| CDWA                                                     | Dublin Core                                                                  | CDWA                                              | Dublin Core           | Antiquities                 | pare |
| Related Visual<br>Documentation- View                    | Title.Alternative<br>Description.<br>TableOfContents<br>Description.Abstract |                                                   |                       |                             |      |
| Related Visual<br>Documentation-<br>View-Indexing Terms  | Subject                                                                      |                                                   |                       |                             |      |
| Related Visual<br>Documentation View-Subject             | Subject                                                                      |                                                   |                       |                             |      |
| Related Visual<br>Documentation-<br>Image Source- Number | Resource Identifer or<br>Source                                              |                                                   |                       |                             |      |
| RELATED TEXTUAL<br>REFERENCES                            | Relation.IsReferencedBy                                                      | RELATED TEXTUAL<br>REFERENCES -<br>REMARKS        | Description           | [Catalog –<br>Description]  | NO   |
|                                                          |                                                                              | RELATED TEXTUAL<br>REFERNECES –<br>IDENTIFICATION | Relation              | [Catalog-<br>Catalog Title] | YES  |
| CRITICAL RESPONSES                                       | Relation.lsReferencedBy                                                      |                                                   | E. Mars               | 1                           |      |
| CATALOGING HISTORY                                       | Relation.lsReferencedBy                                                      |                                                   | and the second second | 6                           |      |
| Current Location-<br>Repository Number (core)            | Resource Identifier                                                          | Current Location-<br>Repository Number            | Identifier            | [Accession<br>Number]       | YES  |
| DESCRIPTIVE NOTE                                         | Description                                                                  |                                                   | A A                   |                             |      |

# **Ongoing and Future Work**

- Knowledge Organization System
  - Thesaurus development
  - Ontology (Conceptual Model)
    - IFLA FRBR (Functional Requirement of Bibliographical Record)
    - CIDOC CRM (Conceptual Reference Model)
- Publish metadata standards in Chinese
  - CDWA, LOM, EAD...etc. (13<sup>+</sup>)
- Interoperability
  - NDAP-based CDWA XML DTD
  - Metadata Registry