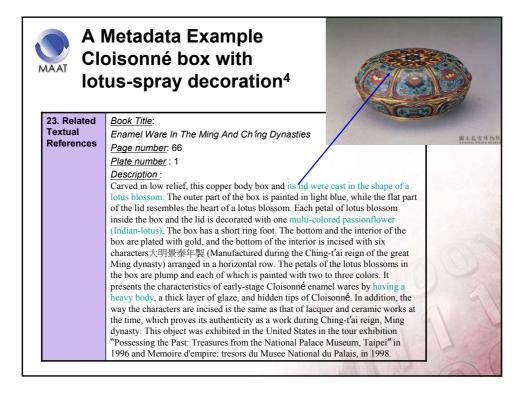

|                                 | nonuelly of Metada | ia Standards - Microsoft Interne                    | et Evalorer    |                          |                |                                                                                                      |                | - 8 >                 |
|---------------------------------|--------------------|-----------------------------------------------------|----------------|--------------------------|----------------|------------------------------------------------------------------------------------------------------|----------------|-----------------------|
| Metadata Star                   |                    | PRINT CLO                                           |                |                          |                |                                                                                                      |                | ľ                     |
| Crosswalk                       |                    |                                                     |                |                          |                |                                                                                                      |                | - 1                   |
| 20070.00                        | 6.19 k             |                                                     | 4              | ow, click on the name of | ·····          |                                                                                                      |                |                       |
|                                 |                    | ategories for any one o<br>ser, use the landscape p |                | ow, cack on the name of  | the standara.  |                                                                                                      |                |                       |
| $\frown$                        |                    |                                                     |                |                          |                |                                                                                                      |                |                       |
| CDN                             | <u>cco</u>         | VRA 3.0<br>CoreCategories                           | <u>USMARC</u>  | Dublin Cort              | Object ID      | FDA Guide                                                                                            | <u>CIMI</u>    |                       |
| OBJECT/ WORK<br>(core)          | ,                  | corecuirgorits                                      | -              | $\langle \rangle$        |                |                                                                                                      |                |                       |
| Object/ Work - Catalog<br>Level |                    |                                                     |                |                          | -              | Document<br>Classification-<br>Catalogue Level<br>(core)<br>Document<br>Classification-Group<br>Type | -              | LEVE                  |
| ObjectWork-Type<br>(core)       | Work Type          | Туре                                                | 655 Genre-Form | Туре                     | Type of Object |                                                                                                      | object<br>NAME | <corr< td=""></corr<> |

| CDWA Metadata Star                     | dards Crosswalk           | NDAP UNION CATALOG-Chinese Antiquities |             |                               |     |
|----------------------------------------|---------------------------|----------------------------------------|-------------|-------------------------------|-----|
| CDWA                                   | Dublin Core               | CDWA                                   | Dublin Core | Antiquities                   |     |
| Object/Work-Type(Core)                 | Туре                      | Object/Work-Type                       | Туре        | [Type]                        | YES |
| Object/Work-Components                 | Format.Extent             |                                        |             |                               |     |
| CLASSIFICATION (core)                  | Subject                   |                                        |             |                               |     |
| ORIENTATION/<br>ARRANGEMENT            | Description               |                                        |             |                               |     |
| TITLES OR NAMES (core)                 | Title                     | TITLES OR NAMES<br>(core)              | Title       | [Object Title]                | YES |
| Measurements-<br>Dimensions            | Format.Extent (schema)    | [Measurements-<br>Dimensions           | Format      | [Measuremen<br>ts-Dimensions] | YES |
| Measurements- Scale                    | Format.Extent<br>(Schema) |                                        |             |                               |     |
| Materials and Techniques-<br>Materials | Format.Medium             |                                        |             |                               | 0   |
| PHYSICAL<br>DESCRIPTION                | Format.Medium             |                                        |             | ((0))                         |     |
| INSCRIPTIONS/ MARKS                    | Description               | INSCRIPTION/MAR<br>KS – AUTHOR         | Contributor | [Inscription-<br>Author]      | NO  |
| CONDITION/<br>EXAMINATION HISTORY      | Description               |                                        | 10          | 131                           |     |
| CONSERVATION/<br>TREATMENT HISTORY     | Description               |                                        | 1 CA        | 1100                          | 2   |