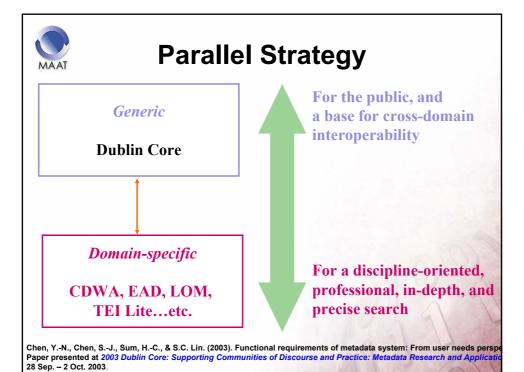

### Metadata for the National Digital Archives Program (NDAP) of Taiwan

Presenter: S.J.(Sophy) Chen

S.J.(Sophy) Chen, Y.N. Chen, C.J. Cheng, Y.C. Chiu

Metadata Architecture and Application Team National Digital Archives Program 15 November 2004