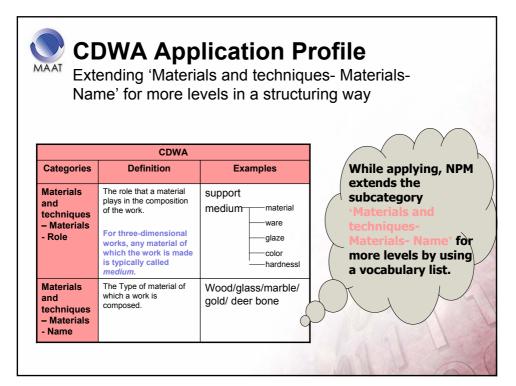

essing the past : treasures from the<br>National Palace Museum, Taipei (1996)<br>2.Memoire d'empire : tresors du Musee<br>National du Palais, Taipei.(1998)<br>3.The exhibition of enamel ware in the<br>Ming and Ch'ing dynasties (1999)<br>4.Schätze der Himmelssöhne : die<br>kaiserliche sammlung aus dem Nationalen<br>Palastmuseum Taipeh (2003) |
|                                              | 22. Related Visual<br>Documentation       | Original Type/Format: 4 x 5 positives<br>File name: C1E000714N00000000AA<br>Whole/Part: Whole<br>Preferred: preferred<br><u>Restrictions</u> : open to the public                                                                                                                                                                                            |















#### **CDWA Application Profile**

A Vocabulary List of Material 1

| Layer 1     | Layer 2  | Layer 3                                                                   |
|-------------|----------|---------------------------------------------------------------------------|
| Animal      | Shell貝   | 硨磲   蚌殻                                                                   |
| 動物          | Teeth牙   | Ivory象牙 野豬牙                                                               |
|             | 甲        | 玳瑁                                                                        |
|             | Bone骨    | 染骨                                                                        |
|             | Horn角    | 犀角 牛角 鹿角                                                                  |
|