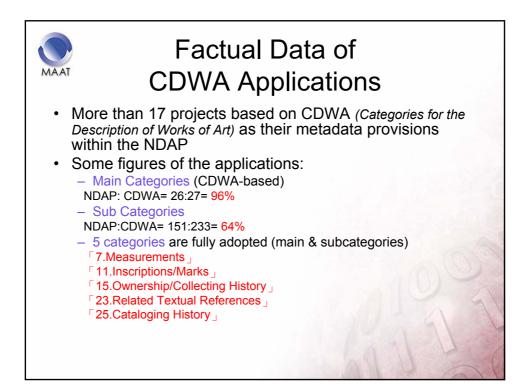

|                                                                                                                                                                  |                                           |
|              |                                                               |                                                                                                                                                                  | 102                                       |
|              |                                                               |                                                                                                                                                                  |                                           |







| AAT                                                             | ✓Union                        | <b>T</b> Intersection                          | 1                                | <b>C</b> | DWA CORE                                    |                        |
|-----------------------------------------------------------------|-------------------------------|------------------------------------------------|----------------------------------|----------|---------------------------------------------|------------------------|
| CDWA Elements                                                   | NDAP<br>Common<br>Core        | CDWA Elements                                  | NDAP<br>Common<br>Core           |          | CDWA Elements                               | NDAP<br>Common<br>Core |