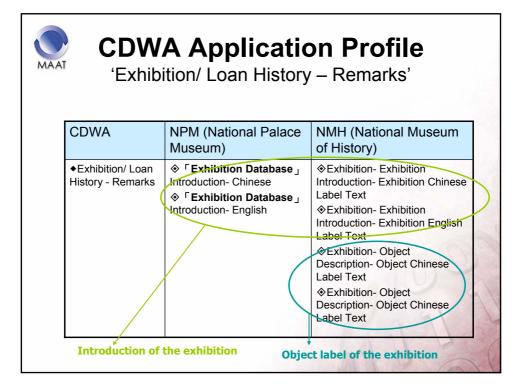

|           | Profile Examples<br>Jade pi-hsieh chimera |       |
|---------------------------------------------------|-----------|-------------------------------------------|-------|
|                                                   | CDWA      | NPM                                       |       |
| Categories                                        | Example 1 | Example 1                                 |       |
| Materials and<br>techniques –<br>Materials - Role | medium    | medium                                    |       |
| Materials and<br>techniques –<br>Materials - Name | gold      | Mineral Gem and Jewelry Jade              | 1 1 1 |
|                                                   |           | ALVA                                      | -     |





### **CDWA Application Profile**

'Creation- Date'

| CDWA                               | NPM (National Palace Museum)                                                                      | Examples                                              |
|------------------------------------|---------------------------------------------------------------------------------------------------|-------------------------------------------------------|
| ◆Creation – Date                   | ♦ <sup>Γ</sup> Artifact Database J Time- Table of the Chinese Dynasties- Display                  | ◆明成祖永樂2年(Ming, Chengzu, the<br>second year of Yongle) |
|                                    |                                                                                                   | ◆西元1404(1404AD)