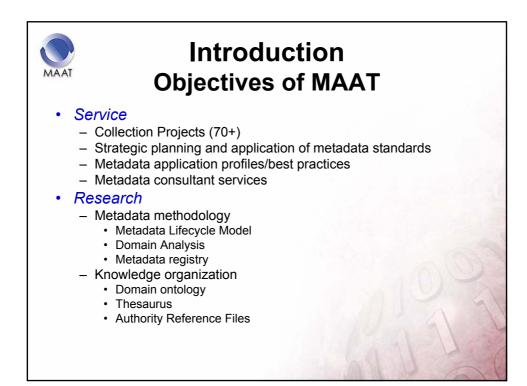

### Metadata for the National Digital Archives Program (NDAP) of Taiwan

Presenter: S.J.(Sophy) Chen

S.J.(Sophy) Chen, Y.N. Chen, C.J. Cheng, Y.C. Chiu

Metadata Architecture and Application Team National Digital Archives Program 15 November 2004