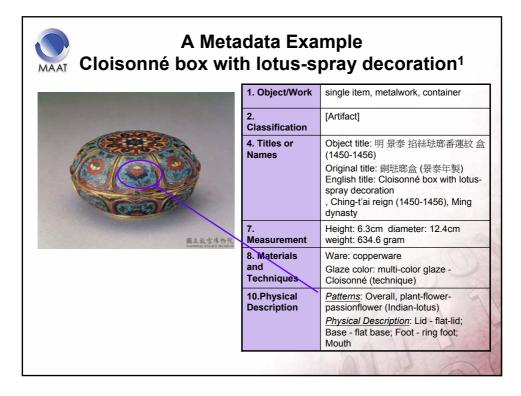

Owner's Name     Related Visual<br>Documentation-Image<br>Ownership-Owner's Name       Related Visual<br>Documentation-Image<br>Documentation-Image<br>Ownership-Owner's Name     Related Visual<br>Documentation-Image<br>Ownership-Owner's Name       Related Visual<br>Documentation-Image<br>Documentation-Image<br>Documentation-Image<br>Source     Related Visual<br>Documentation-Image<br>Source |



| MAAT | The List of<br>None Adopted Categories |
|------|----------------------------------------|
|      | CDWA Elements                          |
|      | 5. State                               |
|      | State- Identification                  |
|      | State- Remarks                         |
|      | State- Citations                       |
|      | RAT                                    |





|                                              | A Metadata Ex<br>ox with lotus-           | ample<br>spray decoration <sup>3</sup>                                                                                                                                                                                                                                                                                                                       |
|----------------------------------------------|-------------------------------------------|--------------------------------------------------------------------------------------------------------------------------------------------------------------------------------------------------------------------------------------------------------------------