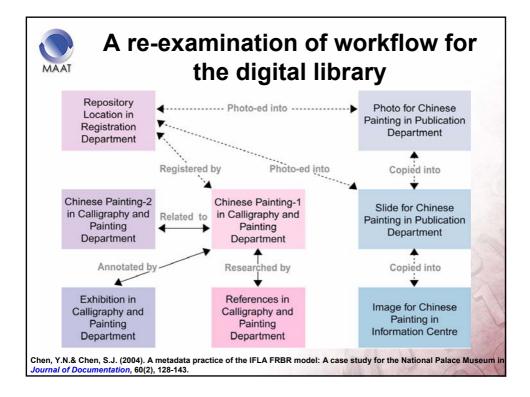

tography                 | Multimedia            | Museum   | DC/CDWA                 |            |
|          | National Digital Archives Program<br>(2002-2006): Academia Historica<br>(Taiwan,<br>ROC)                       | Archives/Photo              | Politics/History      | Archives | EAD                     |            |
| Metadata |                                                                                                                | Copyright © 2002.           | . All rights reserved | L        |                         |            |
|          |                                                                                                                |                             |                       |          |                         | 10         |



















# **Projects List**

| Types                     | Institutions                                                 | Project Titles in English                                                                       | Project Titles in Chinese |
|---------------------------|--------------------------------------------------------------|-------------------------------------------------------------------------------------------------|---------------------------|
| Artifacts                 | National Palace<br>Museum                                    | Digital Archives Project of Chinese Antiquities at the National Palace Museum                   | 故宮器物數位典藏子計畫               |
|                           | National Museum of<br>History                                | National Historical