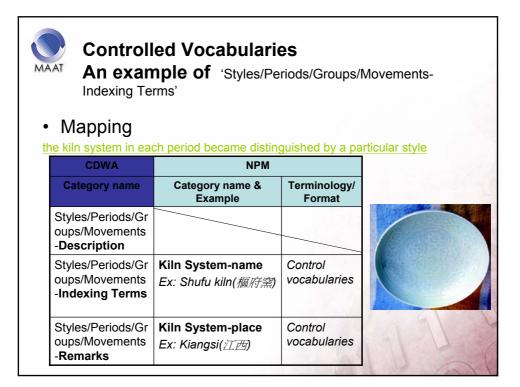

| CRAAT                                             | Metadata Registry                  | at MAAT        | Chir |
|---------------------------------------------------|------------------------------------|----------------|------|
| Index                                             |                                    |                |      |
| 1. Agency (Ex: GettyInstitution > National Palace | e Museum)                          |                |      |
| Agency                                            | Browse                             | <u>Search</u>  |      |
| 2. Encoding Scheme (Ex: Value list)               |                                    |                |      |
| Encoding Scheme                                   | Browse                             | <u>Search</u>  |      |
| 3. Element Set (Ex: CDWA、EAD)                     |                                    |                |      |
| Element Set                                       | Browse                             | <u>Search</u>  |      |
| Element                                           | Browse                             | <u>Search</u>  |      |
| 4. Application Profile (Ex: NPM Digital Archive I | Project, Academia Hostorica Goverr | nment Archive) |      |
| Application Profile                               | Browse                             | <u>Search</u>  |      |
| Element Usage                                     | Browse                             | <u>Search</u>  |      |
| <u>Catalogue Interface</u>                        |                                    |                |      |
|                                                   |                                    |                | 11 2 |

# Selected Publication<sup>1</sup>

- Chen, Y.-N., Chen, S.-J., Chiang, H.-Y., & Liu, C.-H. (2000). A case study in designing Chinese metadata. *Online Information Review*, 24(3), 229-233.
- Chen, Y.-N., & Chen, S.-J. (2001). A practical metadata approach towards Chinese rubbings. Paper presented at *The Digital Resources for the Humanities*, 8-10 Jul. 2001.
- Lin, S.C., Chen, Y-.N., & Chen, S.-J. (2001). A Metadata Case Study for the FRBR model based on Chinese painting and calligraphy at the National Palace Museum in Taipei. Paper presented at 2001 Dublin Core: International Conference on Dublin Core and Metadata Applications, 22-26 Oct. 2001.
- Chen, Y.-N., Lin, S.C., & Chen, S.-J. (2002). An application practice of the IFLA FRBR model: A metadata case study at the National Palace Museum in Taipei. In *Proceedings of the* 65th Annual Meeting of the American Society for Information Science & Technology (pp. 181-193), 18-21 Nov. 2002.