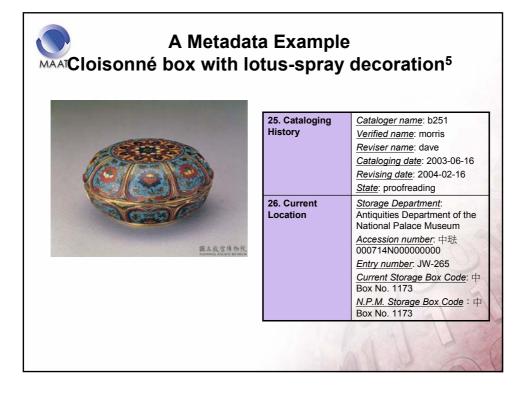

| CDWA Metadata Standards<br>Crosswalk        |                                 | NDAP UNION CATALOG-Chinese<br>Antiquities   |                |                                   | Compare |
|---------------------------------------------|---------------------------------|---------------------------------------------|----------------|-----------------------------------|---------|
| CDWA                                        | Dublin Core                     | CDWA                                        | Dublin Core    | Antiquities                       |         |
| Creation-Creator - Identity (core)          | Creator                         | CREATION –<br>CREATOR                       | Creator        | [Creation-<br>Creator]            | YES     |
| Creation-Creator - Identity-Dates           | Creator string                  |                                             |                |                                   |         |
| Creation-Date (core)                        | Date.Created                    | CREATION - DATE                             | Date           | [Time-<br>Chronology-<br>Display] | YES     |
| Creation-Place/ Original Location           | Subject or Coverage.Spatial     |                                             |                | 1.1.1                             |         |
| Creation-Commission-<br>Commissioner        | Contributor                     |                                             | 1075           |                                   | 1       |
| Ownership/Collecting<br>History-Description | Source                          |                                             |                |                                   |         |
| Ownership/Collecting<br>History-Owner       | Source                          |                                             | 1.80           | N A                               | (0)     |
| COPYRIGHT<br>RESTRICTIONS                   | Rights                          | COPYRIGHT/REST<br>RICTIONS –<br>HOLDER NAME | Rights         | [Copyright]                       | YES     |
| STYLES/PERIODS/<br>GROUPS/<br>MOVEMENTS     | Subject or<br>Coverage.Temporal |                                             |                | 14                                |         |
| Subject Matter-Description                  | Description.Abstract            |                                             | and the second |                                   |         |

# CDWA Crosswalk & NDAP Union Catalog (DC) Compare 3

| CDWA Metadata Standards Crosswalk                     |                                                     | NDAP UION CATALOG-Chinese<br>Antiquities |             |             | Compare |
|-------------------------------------------------------|-----------------------------------------------------|------------------------------------------|-------------|-------------|---------|
| CDWA                                                  | Dublin Core                                         | CDWA                                     | Dublin Core | Antiquities |         |
| Subject Matter-Description<br>Indexing Terms (core)   | Subject or Coverage.Spatial or<br>Coverage.Temporal |                                          |             |             |         |
| Subject Matter- Identification-<br>Index Terms (core) | Subject or Coverage.Spatial or Coverage.Temporal    |                                          |             |             |         |
| Context- Architectural                                | Subject or Coverage.Spatial                         |                                          |             |             |         |
| Context- Archaeological                               | Subject or Coverage.Spatial                         |                                          |             |             | N.      |
| EXHIBITION/ LOAN<br>HISTORY                           | Description                                         |                                          | a dia       |             | 1º      |
| RELATED WORKS                                         | Relation                                            |                                          | in Set      | Nº In       | 11      |
| Related Works-Relationship<br>Type                    | Relation                                            |                                          |             | 110         |         |
| Related Works-Identification                          | Relation                                            |                                          | a lassa     | 12-2        | 1       |
| Related Visual Documentation-<br>Relationship Type    | Relation.lsFormatOf                                 | 1.59                                     | The Mars    | 415         | 11      |