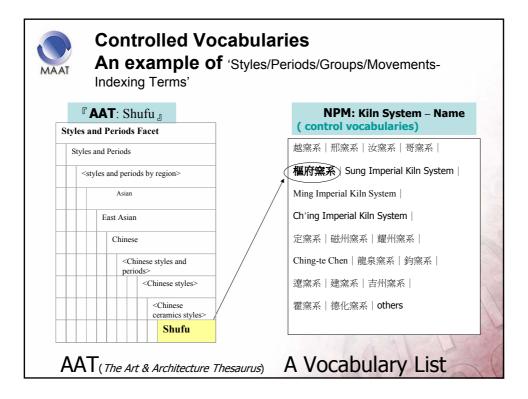

ssessing the past : treasures from the<br>National Palace Museum, Taipei (1996)<br>2.Memoire d'empire : tresors du Musee<br>National du Palais, Taipei.(1998)<br>3.The exhibition of enamel ware in the<br>Ming and Ch'ing dynasties (1999)<br>4.Schätze der Himmelssöhne : die<br>kaiserliche sammlung aus dem Nationalen<br>Palastmuseum Taipeh (2003) |
|                                              | 22. Related Visual<br>Documentation       | Original Type/Format: 4 x 5 positives<br>File name: C1E000714N00000000AA<br>Whole/Part: Whole<br>Preferred: preferred<br><u>Restrictions</u> : open to the public                                                                                                                                                                                            |















#### **CDWA Application Profile**

A Vocabulary List of Material 1

| Layer 1     | Layer 2  | Layer 3                                                                   |
|-------------|----------|---------------------------------------------------------------------------|
| Animal      | Shell貝   | 硨磲   蚌殻                                                                   |
| 動物          | Teeth牙   | Ivory象牙 野豬牙                                                               |
|             | 甲        | 玳瑁                                                                        |
|             | Bone骨    | 染骨                                                                        |
|             | Horn角    | 犀角 牛角 鹿角                                                                  |
|