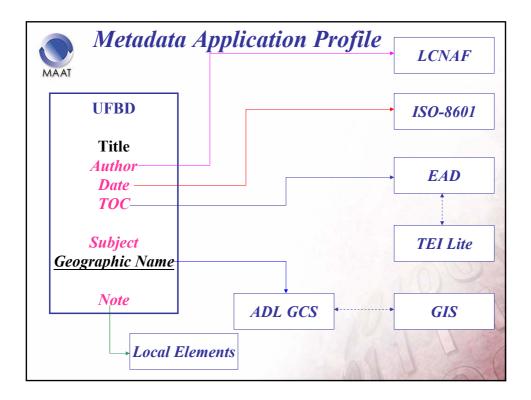

hotography                 | Multimedia            | Museum   | DC/CDWA                 |            |
|          | National Digital Archives Program<br>(2002-2006): Academia Historica<br>(Taiwan,<br>ROC)                       | Archives/Photo              | Politics/History      | Archives | EAD                     |            |
| Metadata |                                                                                                                | Copyright © 2002.           | . All rights reserved | L        |                         |            |
|          |                                                                                                                |                             |                       |          |                         | 10         |



















# **Projects List**

| Types                     | Institutions                                                 | Project Titles in English                                                                       | Project Titles in Chinese |
|---------------------------|--------------------------------------------------------------|-------------------------------------------------------------------------------------------------|---------------------------|
| Artifacts                 | National Palace<br>Museum                                    | Digital Archives Project of Chinese Antiquities at the National Palace Museum                   | 故宮器物數位典藏子計畫               |
|                           | National Museum of<br>History                                | National Historic